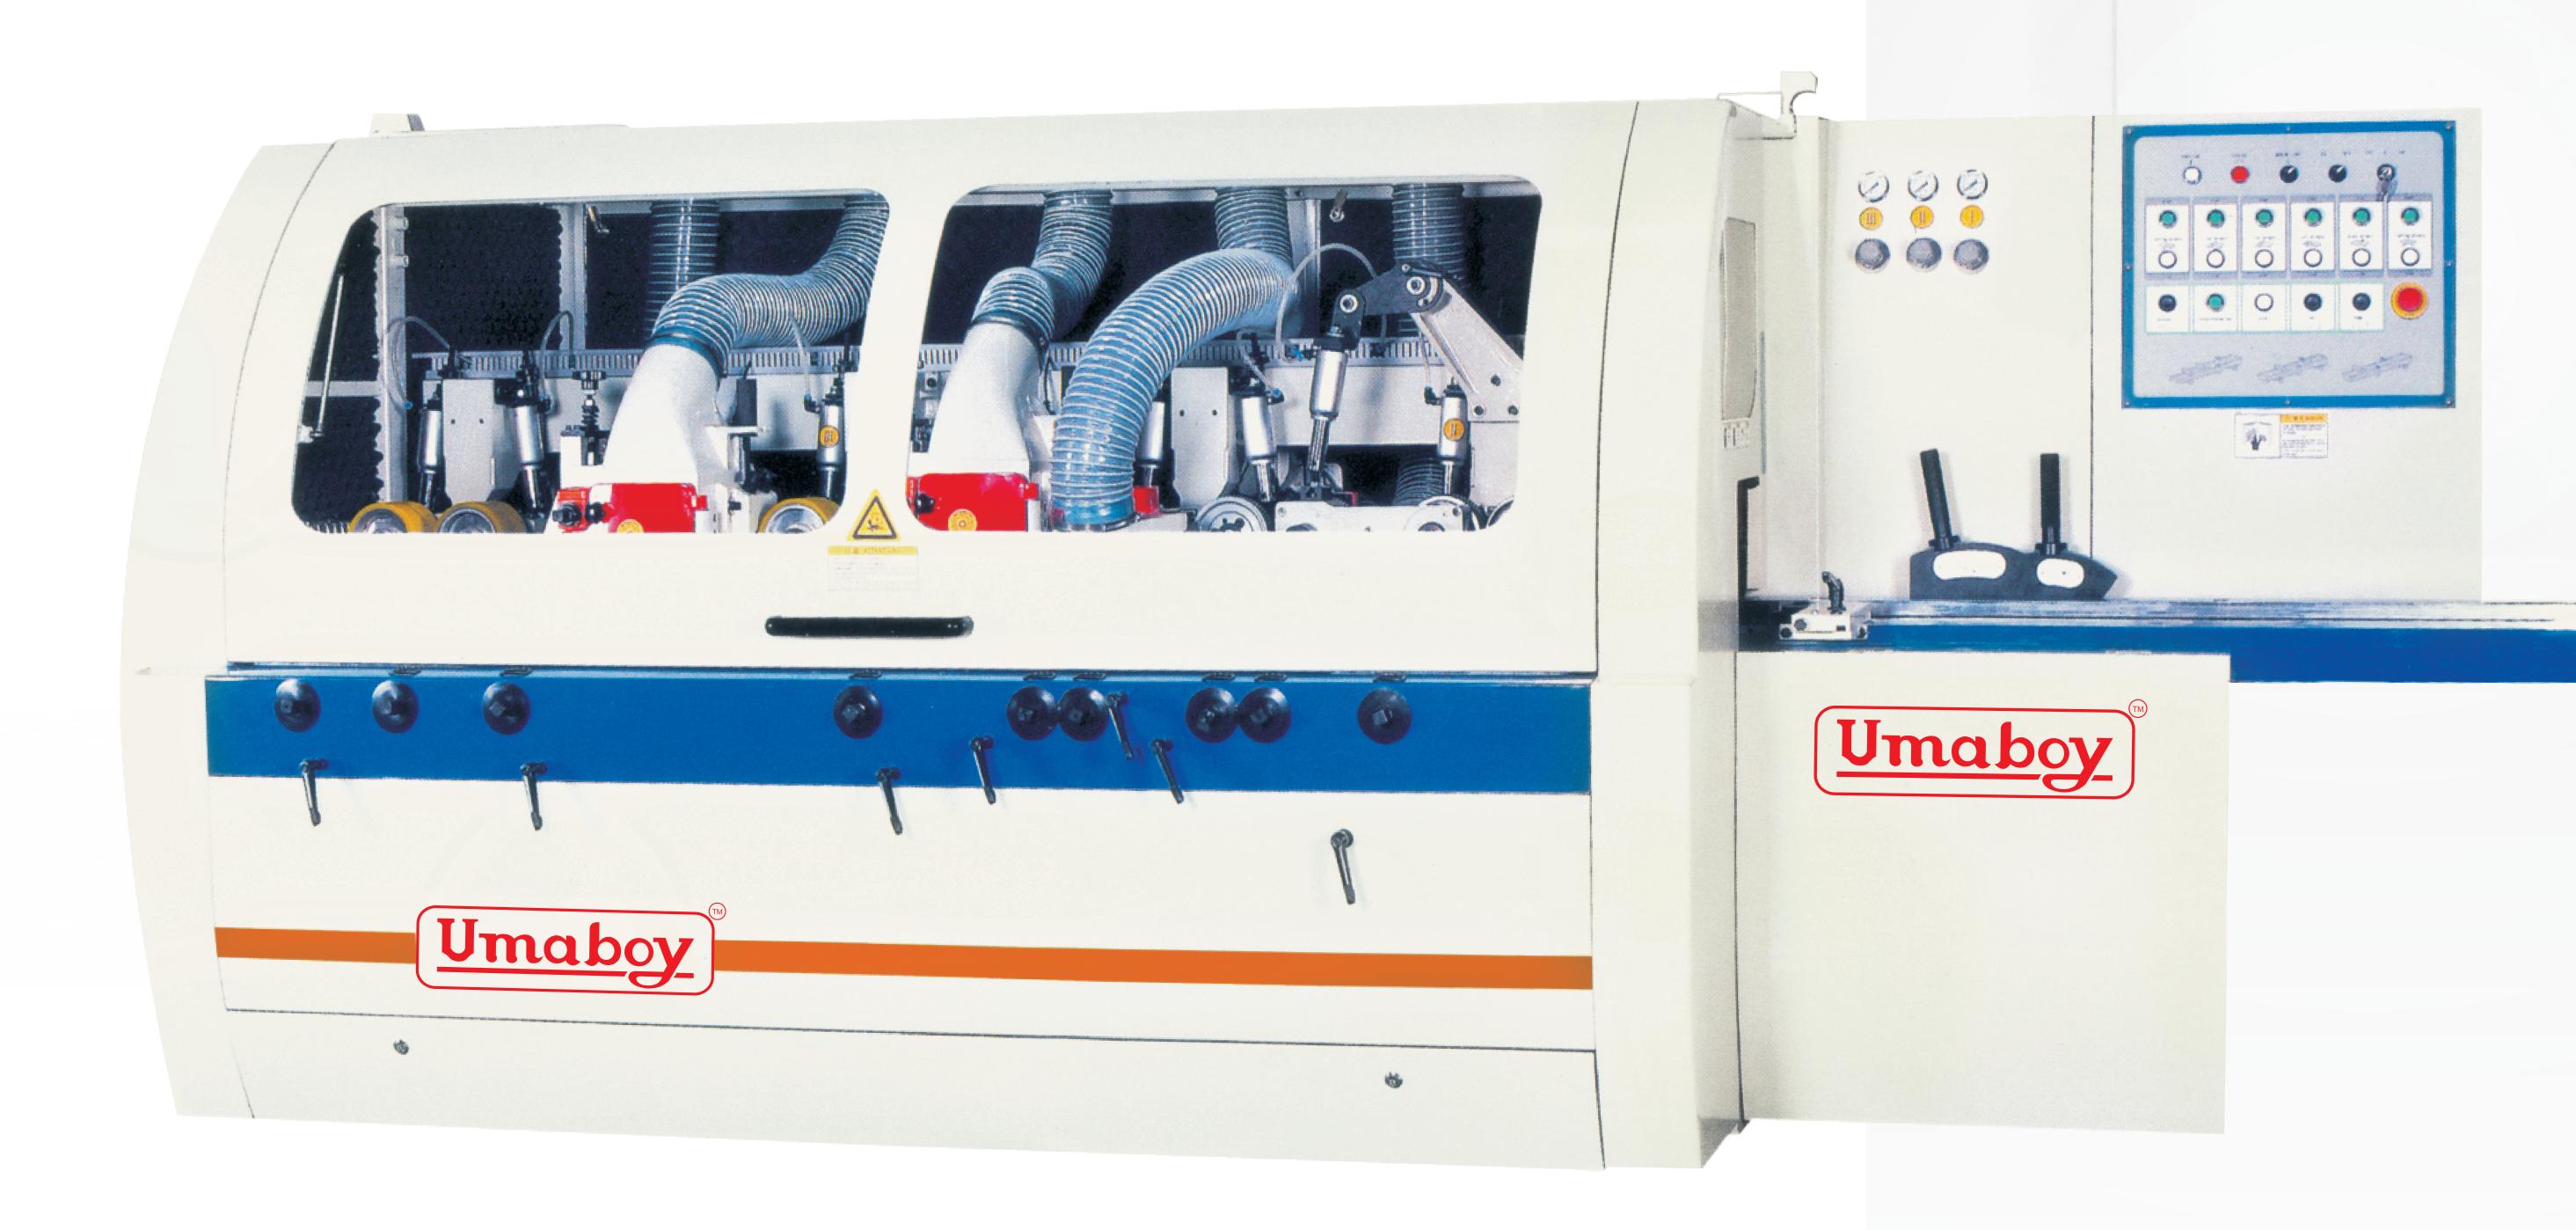

# FOUR SIDE MOULDER UFM4/4 + 1/5/5 + 1/6/6 + 1

High productivity and high product quality quick and accurate setup Minimum trouble; maximum dependability comprehensive technical service

## Umaboy

The Umaboy 4-side moulder provides you significant and measurable productivity gains-no matter how complex your cut. The UFM series 4-side moulder offer you faster, more profitable production on complicated profile. The series of moulder features high feed speed of up to 30 m/min. Each spindle is driven individually by a powerful motor, making the machine ideal for heavy cutting. The entire machine is ruggedly constructed throughout to exhibit the highest stability in high speed machining. The machine is equipped with a high performance plc controller for user – friendly operation.