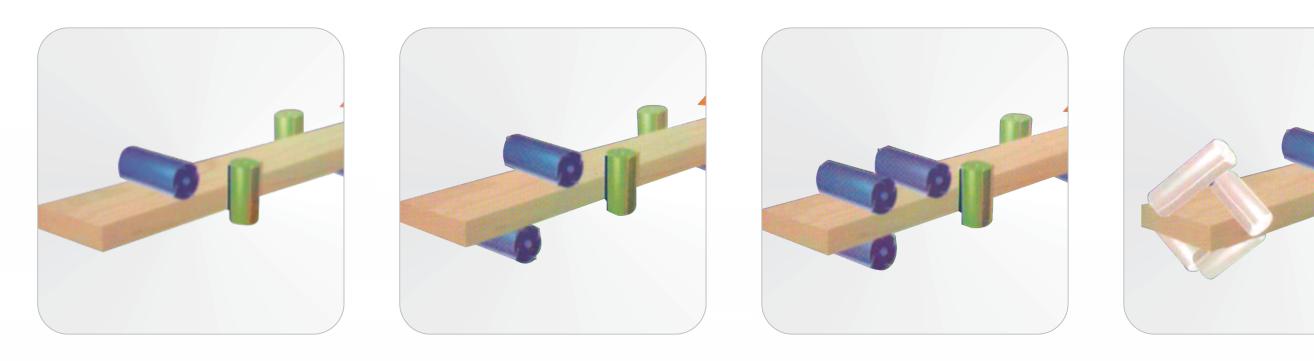

#### SALIENT FEATURES

- Inverter feeds speed of 6-30 m/min.
- Individual motor to each spindle to save maximum power transmission.
- Hard chromed bed blates to minimise bed wear.
- Bottom driven plate rollers for increased feeding performance.
- Manual bed lubrication to reduce friction and improve feeding difficult timbers.
- Sealed safety enclose to reduce noise levels, improve extraction & operator safety